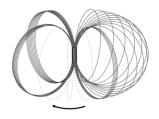

### ASSEMBLY

Lay all Torii Pod components to be assembled: 1 anodized aluminum core, 32 coated fiberglass rods, 6 or 8 fabric panels and fasteners

2 Create a ring-frame by introducing both ends of a fiberglass rod into the same channel of the aluminum core

Repeat the process with the remaining rods, until you have 32 ring-frames

4 Carefully lift Torii Pod from floor and begin spreading ring-frames to stabilize the structure

Spread out all ring-frames as shown above

Gather ring-frames to create a 3- or 4-niche configuration, spreading groups of rods evenly around the core

Use the included fasteners to secure fabric panels to ringframes of your choosing

Arrange configurations and layouts as desired for guests to enjoy