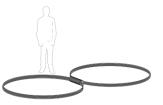

Repeat the process with the remaining rods, until you have 32 ring-frames

4 Carefully lift Torii Pod from floor and begin spreading ring-frames to stabilize the structure

Spread out all ring-frames as shown above

Gather ring-frames to create a 3- or 4-niche configuration, spreading groups of rods evenly around the core

Use the included fasteners to secure fabric panels to ringframes of your choosing

Arrange configurations and layouts as desired for guests to enjoy