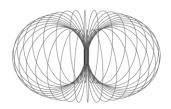

### ASSEMBLY

Lay all Torii Pod components to be assembled: 1 anodized aluminum core, 32 coated fiberglass rods, 6 or 8 fabric panels and fasteners

2 Create a ring-frame by introducing both ends of a fiberglass rod into the same channel of the aluminum core

Repeat the process with the remaining rods, until you have 32 ring-frames

4 Carefully lift Torii Pod from floor and begin spreading ring-frames to stabilize the structure

Spread out all ring-frames as shown above

Gather ring-frames to create a 3- or 4-niche configuration, spreading groups of rods evenly around the core

Use the included fasteners to secure fabric panels to ringframes of your choosing

Arrange configurations and layouts as desired for guests to enjoy