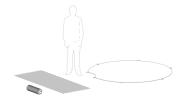

### ASSEMBLY

Lay all Torii Pod components to be assembled: 1 anodized aluminum core, 32 coated fiberglass rods, 6 or 8 fabric panels and fasteners

2 Create a ring-frame by introducing both ends of a fiberglass rod into the same channel of the aluminum core