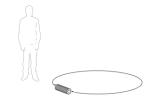

Repeat the process with the remaining rods, until you have 32 ring-frames

4 Carefully lift Torii Pod from floor and begin spreading ring-frames to stabilize the structure

Spread out all ring-frames as shown above