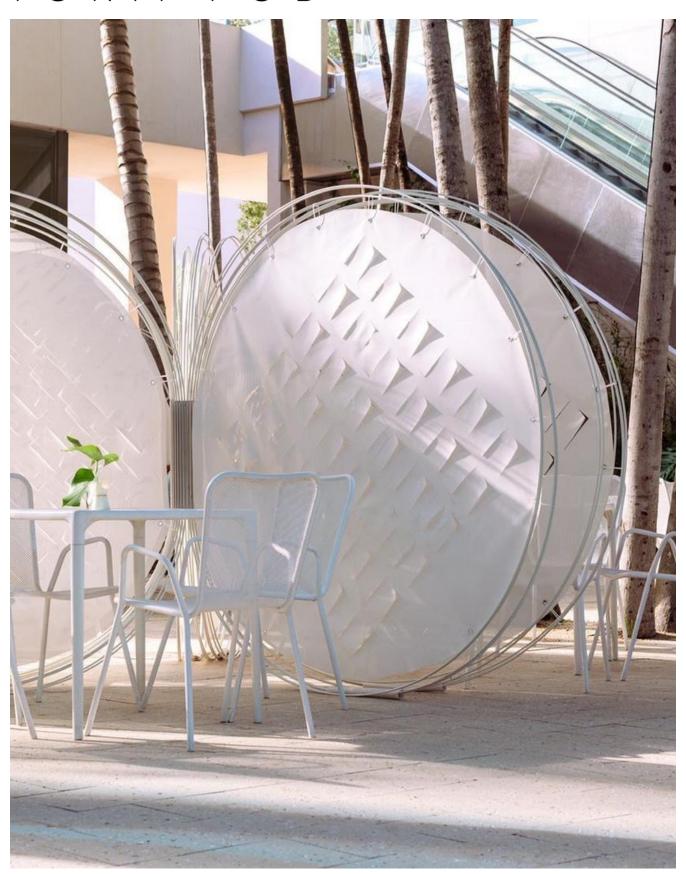

## SPECIFICATIONS

Pairing practical application with inspirational intentions, Torii Pod is a patent-pending, fully customizable indoor/outdoor spatial solution that defines spaces – designed to create minienvironments that improve traffic and enjoyability, while adding intrigue and attraction.

## CUSTOMIZATION OPTIONS

Torii Pod is proud to partner with Serge Ferrari, a renowned technological leader in composite fabrics. Their structured, easy-to-clean fabrics provide the utmost quality and maintainability.