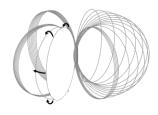

### ASSEMBLY

Lay all Torii Pod components to be assembled: 1 anodized aluminum core, 32 coated fiberglass rods, 6 or 8 fabric panels and fasteners

2 Create a ring-frame by introducing both ends of a fiberglass rod into the same channel of the aluminum core

Repeat the process with the remaining rods, until you have 32 ring-frames

4 Carefully lift Torii Pod from floor and begin spreading ring-frames to stabilize the structure

Spread out all ring-frames as shown above

Gather ring-frames to create a 3- or 4-niche configuration, spreading groups of rods evenly around the core

Use the included fasteners to secure fabric panels to ringframes of your choosing

Arrange configurations and layouts as desired for guests to enjoy