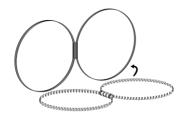

Gather ring-frames to create a 3- or 4-niche configuration, spreading groups of rods evenly around the core

Use the included fasteners to secure fabric panels to ringframes of your choosing

Arrange configurations and layouts as desired for guests to enjoy