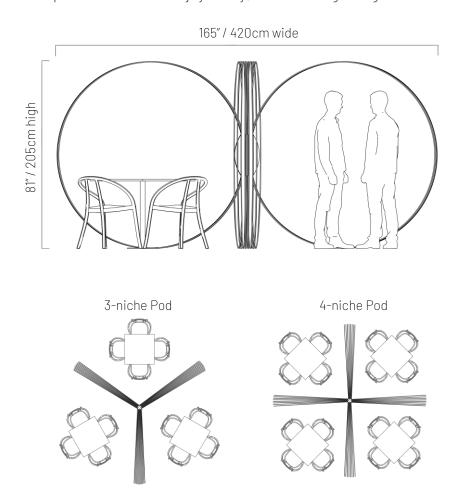

Gather ring-frames to create a 3- or 4-niche configuration, spreading groups of rods evenly around the core

Use the included fasteners to secure fabric panels to ringframes of your choosing

Arrange configurations and layouts as desired for guests to enjoy